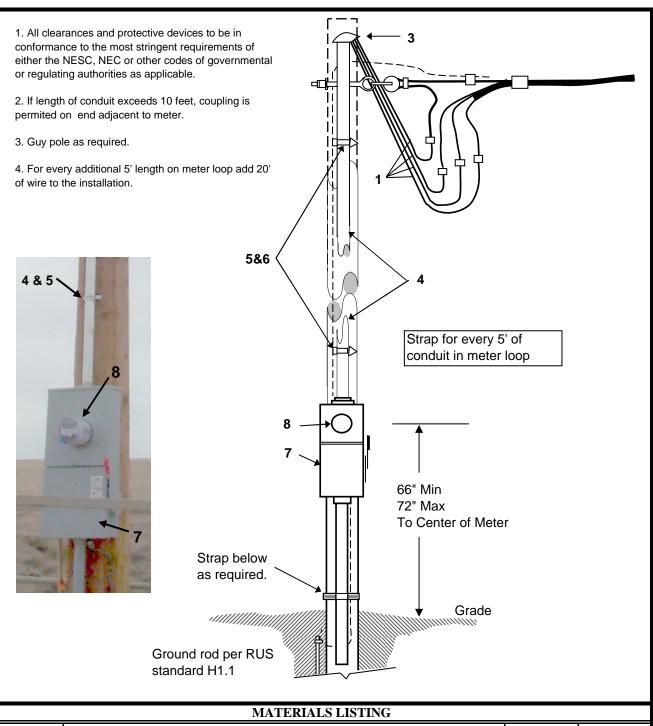

| MATERIALS LISTING |                                                 |      |        |
|-------------------|-------------------------------------------------|------|--------|
| ITEM              | DESCRIPTION                                     | UNIT | PREC#  |
| 1                 | 200A Three-Phase Meter Loop                     | Ea.  | 8312-* |
|                   |                                                 |      |        |
|                   |                                                 |      |        |
|                   |                                                 |      |        |
|                   |                                                 |      |        |
|                   |                                                 |      |        |
| 2                 | 7T 200A 3 Phase Meter Box w/Disconnect          | Ea.  | 9186   |
| 3                 | Form 16S/15S Class 200 120-480V 4-Wire 3Ø Meter | Ea.  |        |

## Design Parameters:

- > See design notes 1 through 4 above.
- > \*Loop length per staking sheet.
- > Use 4/0 Copper THHN on 25kV transformers.

120/208V 200A - 5, 15, & 25kVA Transformers (up to 75kVA bank)
4-Wire Self Contained, 15' & 20' Down Loop Mounted on Meter Pole